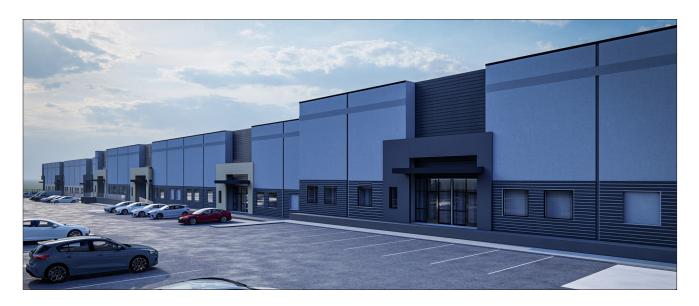

#### POSSIBLE BUILD-TO-SUIT

Below is a conceptual rendering and site plan for a 75,000 SF Industrial Flex Building - Approved by the City of Wentzville. Vault Partners, property owner and developer, will BTS for sale or lease this or any other plan to fit end user's needs.