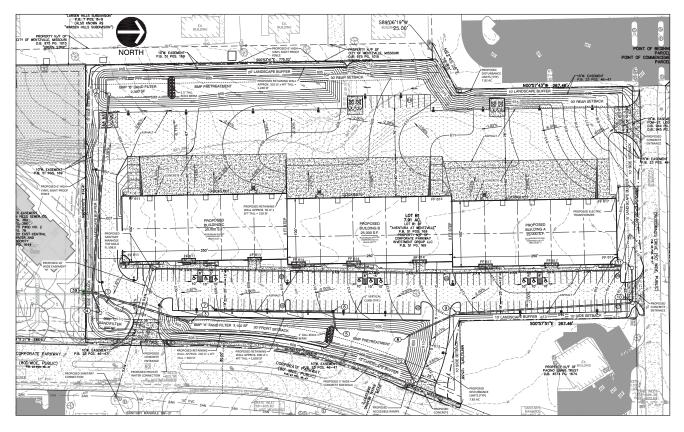

#### POSSIBLE BUILD-TO-SUIT

Below is a conceptual rendering and site plan for a 75,000 SF Industrial Flex Building - Approved by the City of Wentzville. Vault Partners, property owner and developer, will BTS for sale or lease this or any other plan to fit end user's needs.