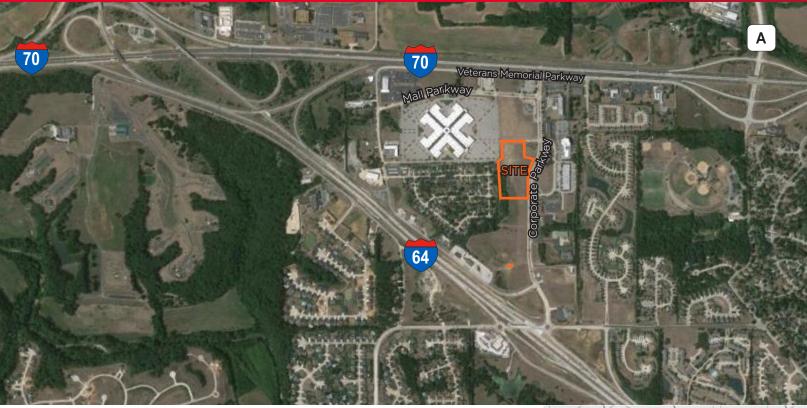

## 7.91 Acres Commercial/Industrial

# Corporate Parkway, Wentzville, Missouri 63385 Property Highlights

- Located at the corner of Corporate Parkway and Crosswinds Drive, at the apex of the "Golden Triangle" at the I-70/I-64 junction
- Ideal for wide variety of commercial uses, educational, medical, senior housing, hotel, restaurants and other services
- 75,000 SF Class A flex/service center project previously approved at the site
- Seller will build to suit
- Predominately level with streets/utilities to sites
- Immediate Highway Access:
  - I-70: Route A/I-70 Interchange
  - I-64: Prospect Road/I-64 Interchange
- Zoned "PD-MXD" Planned Development Mixed Use in City of Wentzville
- 2021 Real Estate Taxes: \$60.06 (Based on Current Agricultural Use)
- Sale Price: \$1,361,010 (\$3.95/SF)