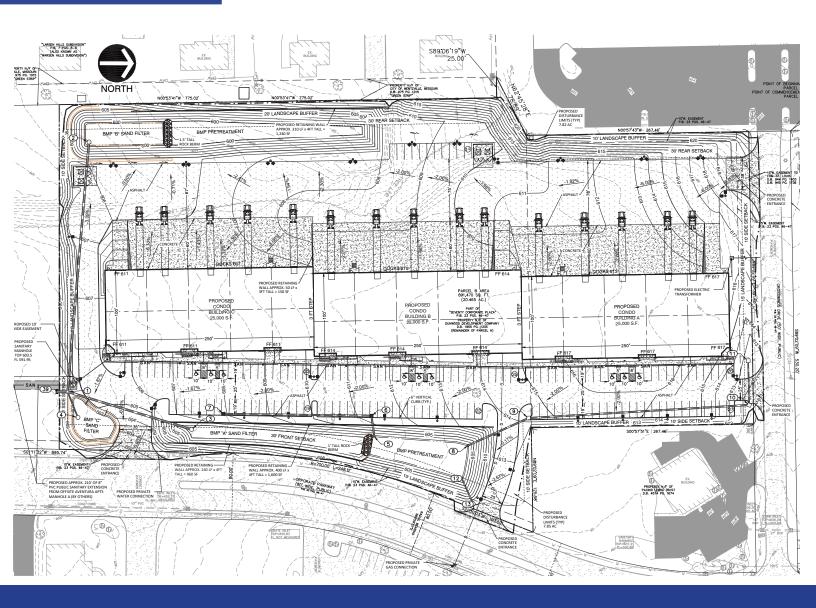

e
  - \* I-64: Prospect Road/I-64 Interchange
- Zoned "PD-MXD" Planned Development Mixed Use in City of Wentzville
- 2021 Real Estate Taxes: \$60.00 (Based on Current Agricultural Use)

### Chad J. Burkemper, SIOR **Executive Vice President**

+1 314 584 6279 chad.burkemper@colliers.com

#### Daniel J. Bamberger, SIOR

Senior Vice President +1 314 584 6226 dan.bamberger@colliers.com

101 S Hanley Rd, Suite 1400 St. Louis, MO 63105 P: +1 314 863 4447 F: +1 314 863 4407 colliers.com/stlouis

# Conceptual Building Rendering







Copyright © 2023 Colliers International. Information herein has been obtained from sources deemed reliable, however its accuracy cannot be guaranteed. The user is required to conduct their own due diligence and verification.

## Location Aerial





## Site Plan





#### **Contact us:**

Chad J. Burkemper, SIOR

Executive Vice President +1 314 584 6279 chad.burkemper@colliers.com

Daniel J. Bamberger, SIOR

Senior Vice President +1 314 584 6226 dan.bamberger@colliers.com Asking Price:

\$3.75

**Colliers** 

101 S Hanley Rd, Suite 1400 St. Louis, MO 63105 P: +1 314 863 4447 F: +1 314 863 4407 colliers.com/stlouis