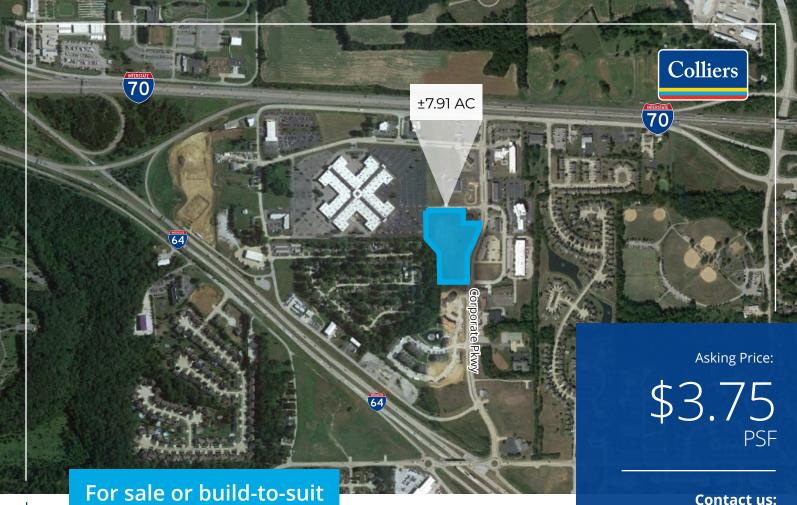

## Corporate Parkway, Wentzville, Missouri 63385

±7.91 AC (Can be divided)

- Located at the corner of Corporate Parkway and Crosswinds Drive, at the apex of the "Golden Triangle" at the I-70/I-64 junction
- Approximately 2 miles from the Wentzville GM Plant
- Suitable for a variety of uses such as commercial and light industrial, educational, medical, senior housing, hotel, restaurants and other services
- 75,000 SF Class A flex/service center project previously approved at the site
- Seller will build to suit
- Predominately level with streets/utilities to sites
- Immediate Highway Access:
  - \* I-70: Route A/I-70 Interchange
  - \* I-64: Prospect Road/I-64 Interchange
- Zoned "PD-MXD" Planned Development Mixed Use in City of Wentzville
- 2021 Real Estate Taxes: \$60.00 (Based on Current Agricultural Use)

#### **Contact us:**

Chad J. Burkemper, SIOR

Executive Vice President +1 314 584 6279 chad.burkemper@colliers.com

Daniel J. Bamberger, SIOR

Senior Vice President +1 314 584 6226 dan.bamberger@colliers.com Asking Price:

\$3.75

**Colliers** 

101 S Hanley Rd, Suite 1400 St. Louis, MO 63105 P: +1 314 863 4447 F: +1 314 863 4407 colliers.com/stlouis