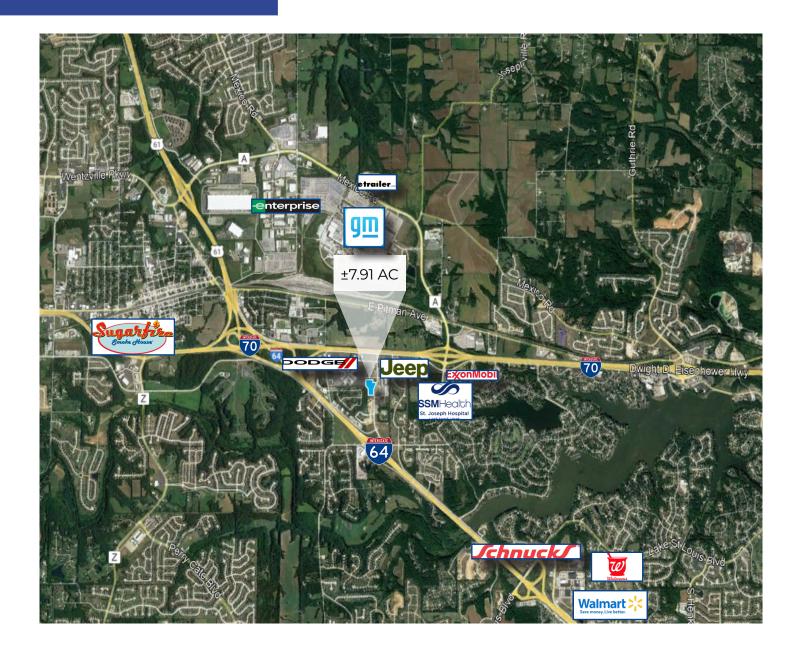

## Location Aerial

## Corporate Parkway, Wentzville, Missouri 63385

±7.91 AC (Can be divided)

- Located at the corner of Corporate Parkway and Crosswinds Drive, at the apex of the "Golden Triangle" at the I-70/I-64 junction
- Approximately 2 miles from the Wentzville GM Plant
- Suitable for a variety of uses such as commercial and light industrial, educational, medical, senior housing, hotel, restaurants and other services
- 75,000 SF Class A flex/service center project previously approved at the site
- Seller will build to suit
- Predominately level with streets/utilities to sites
- Immediate Highway Access:
  - \* I-70: Route A/I-70 Interchange
  - \* I-64: Prospect Road/I-64 Interchange
- Zoned "PD-MXD" Planned Development Mixed Use in City of Wentzville
- 2021 Real Estate Taxes: \$60.00 (Based on Current Agricultural Use)